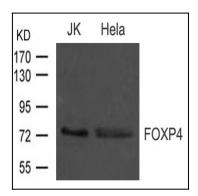

## **Application Note**

Predicted MW: 74kd, Western blotting: 1:500~1:1000

Figure 1: Western blot analysis of extract from JK and Hela cells using FOXP4 Antibody 35-1779