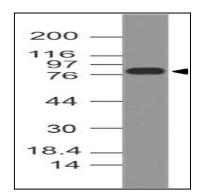

## **Application Note**

Western blot analysis: 2-4 µg/ml

Fig-1: Western blot analysis of MCM7. Anti-MCM7 antibody (11-7571) was used at 2  $\mu$ g/ml on Jurkat lysate.