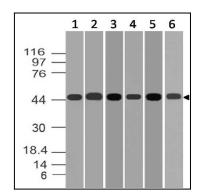

## **Application Note**

Western blot analysis: 1-2 µg/ml

Fig-1: Western blot analysis of MEK2 . Anti- MEK2 antibody (11-8101) was used at 2  $\mu$ g/ml on (1) A549, (2) A431, (3) Hela, (4) HepG2, (5) MOLT-4 and (6) Jurkat lysates.