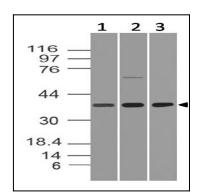

## **Application Note**

WB: 4-6 µg/ml

Fig-1: Western blot analysis of HtrA2. Anti-HtrA2 antibody (Clone: ABM1H83) was used at 4  $\mu$ g/ml on hSpleen, HT-29 and hKidney lysates.