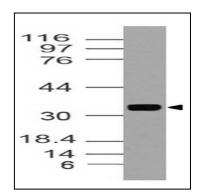

## **Application Note**

Western blot analysis: 1-2 µg/ml

Figure-1: Western blot analysis of MYADM. Anti-MYADM antibody (11-8107) was used at 1  $\mu$ g/ml on h Lung lysate.