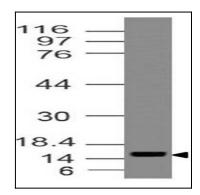

## **Application Note**

Western blot analysis- 4-6 µg/ml

Figure-1: Western blot analysis of Anti-BEX antibody using 4  $\mu g/ml$  in human Brain tissue lysate.