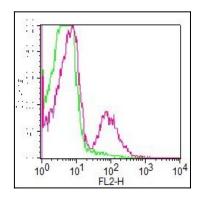

## **Application Note**

Flowcytometric analysis: 0.5-1 µg/10^6 Cells

Fig 1. Cell surface staining of PBMC. Lymphocytes were gated. Green represents Isotype control, Red represents CD19 (AE1). 0.5 µgantibody was used for staining. Goat anti mouse PE was used as secondary antibody.