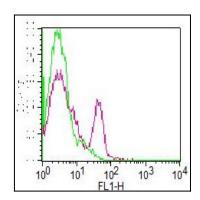

## **Application Note**

Flowcytometric Analysis: 0.5-1 µg/10^6 Cells

Fig 1. Cell surface staining of PBMC. Lymphocytes were gated. Green represents FITC conjugated Isotype control (Abeomics), Red represents CD19 (AE1) FITC. 0.5 μgantibodies were used.