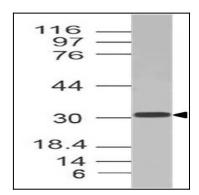

## **Application Note**

Western blot analysis: 2-4 µg/ml

Fig-1: Western blot analysis of PU.1. Anti-PU.1 antibody (11-4041) was used at 4  $\mu$ g/ml on Spleen lysate.