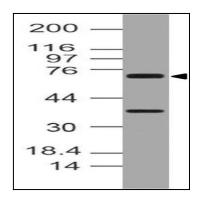

## **Application Note**

Western blot analysis: 1-2 µg/ml

Fig-1: Western blot analysis of NALP10. Anti-NALP10 antibody (11-3011) was used at 2  $\mu$ g/ml on HepG2 lysate.