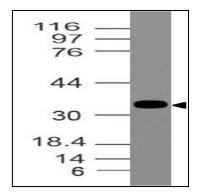

## **Application Note**

Western blot analysis: 1-2 µg/ml

Fig-1: Western blot analysis of EpCAM-ext. Anti-EpCAM-ext antibody (11-7566) was used at 1  $\mu$ g/ml on HT-29 lysate.