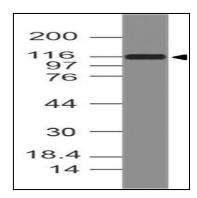

## **Application Note**

Western blot analysis: 2-4 µg/ml

Fig-1: Western blot analysis of DAAM1. Anti- DAAM1 antibody (11-10023) was used at 4 μg/ml on C2C12 lysate.