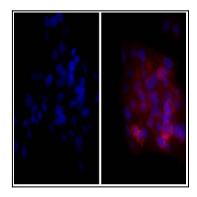

Figure 1: Human epithelial carcinoma cell line HEp-2 was stained with Mouse Anti-Human CD44 followed by Goat Anti-Mouse Ig, Human ads-TXRD and DAPI.