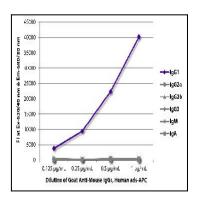

Figure 1: ELISA plate was coated with purified mouse IgG1, IgG2a, IgG2b, IgG3, IgM, and IgA. Immunoglobulins were detected with serially diluted Goat Anti-Mouse IgG1, Human ads-APC .