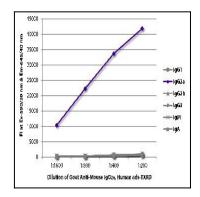

Figure 1: ELISA plate was coated with purified mouse IgG1, IgG2a, IgG2b, IgG3, IgM, and IgA. Immunoglobulins were detected with serially diluted Goat Anti-Mouse IgG2a, Human ads-TXRD .