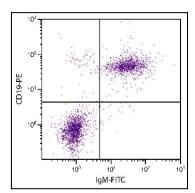

## **Product Info**

Amount: 0.5 mg

**Content:** 0.5 mg/ml, 1.0 ml, Supplied in PBS/Sodium azide

**Storage condition :** Store at 2-8°C

Figure 1: BALB/c mouse splenocytes were stained with Rat Anti-Mouse IgM-FITC and Rat Anti-Mouse CD19-PE .