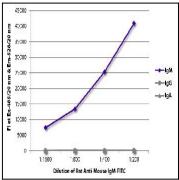

Figure 2: ELISA plate was coated with purified mouse IgM, IgG, and IgA. Immunoglobulins were detected with serially diluted Rat Anti-Mouse IgM-FITC.