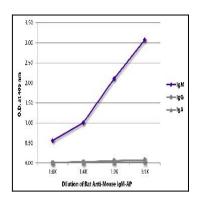

Figure 1: ELISA plate was coated with purified mouse IgM, IgG, and IgA. Immunoglobulins were detected with serially diluted Rat Anti-Mouse IgM-AP .