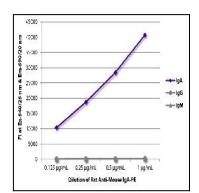

## **Product Info**

Amount: 0.1 mg

**Content:** 0.1 mg/ml, 1.0 ml, Supplied in PBS/Sodium azide and a stabilizing agent

**Storage condition :** Store at 2-8°C

Figure 1: ELISA plate was coated with purified mouse IgM, IgG, and IgA. Immunoglobulins were detected with serially diluted Rat Anti-Mouse IgA-PE.