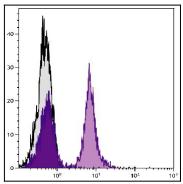

Figure 2: BALB/c mouse splenocytes were stained with Mouse Anti-Mouse CD19 followed by Rat Anti-Mouse IgA-PE.