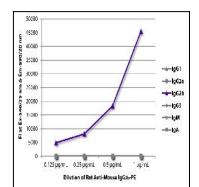

## **Product Info**

Amount: 0.2 mg

**Content :** 0.1 mg/ml, 2.0 ml, Supplied in PBS/Sodium azide and a stabilizing agent

**Storage condition :** Store at 2-8°C

Figure 1: ELISA plate was coated with purified mouse IgG1, IgG2a, IgG2b, IgG3, IgM, and IgA. Immunoglobulins were detected with serially diluted Rat Anti-Mouse IgG2b-PE .