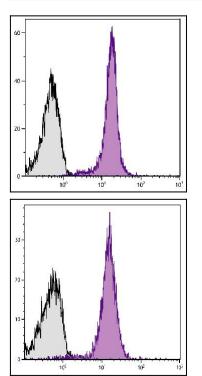

Figure 1: BALB/c mouse splenocytes were stained with Rat Anti-Mouse CD2-PE .

Figure 2: C57BL/6 mouse splenocytes were stained with Rat Anti-Mouse CD2-PE .