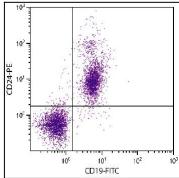

Figure 2: BALB/c mouse splenocytes were stained with Rat Anti-Mouse CD24-PE and Rat Anti-Mouse CD19-FITC .