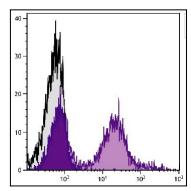

## **Product Info**

Amount: 0.2 mg

**Content:** 0.1 mg/ml, 2.0 ml, Supplied in PBS/Sodium azide and a stabilizing agent

**Storage condition :** Store at 2-8°C

Figure 1: BALB/c mouse splenocytes were stained with Rat Anti-Mouse CD24-PE.