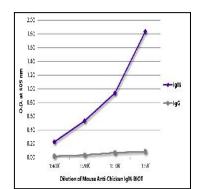

## **Product Info**

Amount: 0.5 mg

**Content :** 0.5 mg/ml, 1.0 ml, Supplied in PBS/Sodium azide

**Storage condition :** Store at 2-8°C

Figure 1: ELISA plate was coated with purified chicken IgM and IgG. Immunoglobulins were detected with serially diluted Mouse Anti-Chicken IgM-Biotin followed by Streptavidin-HRP .