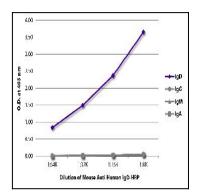

## **Product Info**

Amount: 1.0 ml

**Content:** 1.0 ml, Supplied in a stock solution in 50% glycerol/50% PBS, pH 7.4; No preservative added

**Storage condition :** Store at 2-8°C

Figure 1: ELISA plate was coated with purified human IgD, IgG, IgM, and IgA. Immunoglobulins were detected with serially diluted Mouse Anti-Human IgD-HRP .