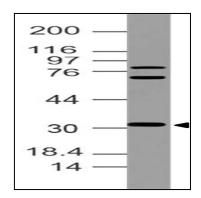

## **Application Note**

Western blot analysis: 4-5 µg/ml

Figure-1: Western blot analysis of mouse BTLA. Anti- mouse BTLA antibody (11-4001) was used at 4  $\mu$ g/ml on EL4 lysate.