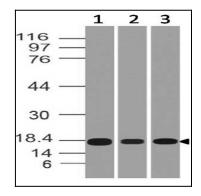

## **Application Note**

Western blot analysis: 4-6  $\mu g/ml$ 

Figure-1: Western blot analysis of SOD. Anti- SOD antibody (11-1047) was used at 4  $\mu$ g/ml on (1) HepG2, (2) Jurkat and (3) 3T3 lysates.