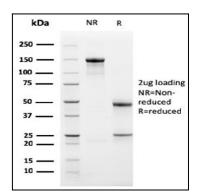

## **Application Note**

ELISA (For coating use Ab at 1-5ug/ml, order Ab without BSA)

Fig. 1: SDS-PAGE Analysis Purified Bcl-x Mouse Monoclonal Antibody (BCL2L1/1762). Confirmation of Purity and Integrity of Antibody.