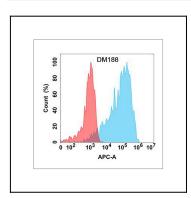

## ELISA 1/5000-10000;FACS 1/100

Figure 1. Flow cytometry analysis with Anti-B7H4 (DM188) on Expi293 cells transfected with human B7H4 (Blue histogram) or Expi293 transfected with irrelevant protein (Red histogram).