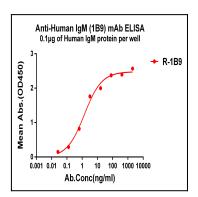

# **Application Note**

#### ELISA 1/5000-10000

Figure 1. ELISA plate pre-coated by 1  $\mu$ g/ml (100  $\mu$ l/well) Human IgM protein can bind Rabbit anti-Human IgM monoclonal antibody(clone: 1B9) in a linear range of 1-50 ng/ml.