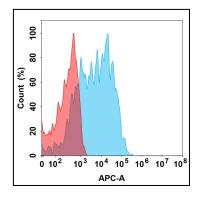

## **Application Note**

Flow Cyt 1:100

Figure 1. Flow cytometry analysis with 15µg/mL Anti-CDH6(raludotatug biosimilar) mAb (12-90023) on Expi293 cells transfected with Human CDH6 protein (Blue histogram) or Expi293 transfected with irrelevant protein (Red histogram).