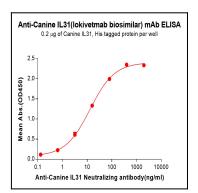

Figure 1. ELISA plate pre-coated by 2  $\mu$ g/mL (100  $\mu$ L/well) Canine IL31 Protein, His Tag can bind Anti-Canine IL31(lokivetmab biosimilar) mAb (12-90043) in a linear range of 0.64–80 ng/mL.