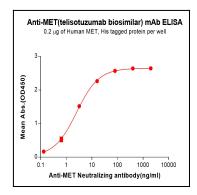

## **Application Note**

ELISA 1:5000-10000

Figure 1. ELISA plate pre-coated by 2  $\mu$ g/mL (100  $\mu$ L/well) Human MET Protein, His Tag can bind Anti-MET(telisotuzumab biosimilar) mAb in a linear range of 0.13–16 ng/mL.