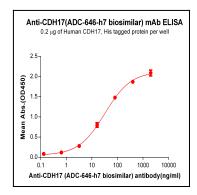

## **Application Note**

ELISA 1:5000-10000

Figure 1. ELISA plate pre-coated by 2  $\mu$ g/mL (100  $\mu$ L/well) Human CDH17 Protein, His Tag can bind Anti-CDH17(ADC-646-h7 biosimilar) mAb in a linear range of 3.20–400 ng/mL.