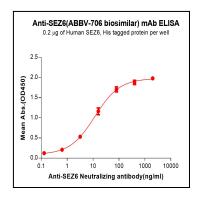

## **Application Note**

ELISA 1:5000-10000

Figure 1. ELISA plate pre-coated by 2  $\mu$ g/mL (100  $\mu$ L/well) Human SEZ6 Protein, His Tag can bind Anti-SEZ6(ABBV-706 biosimilar) mAb in a linear range of 0.64–80 ng/mL.